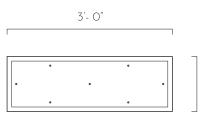

## Category

Pendant Chandelier

Canopy Finish Powder coated metal in Flat White/ Sparkle Silver

**Canopy Size** 36″L x 12″W x 1.5″H

Pendant Colour White

> **Pendant Size** 2 units of 3"W × 3"D × 9"H 3 units of 3"W × 3"D × 12"H 2 units of 3"W × 3"D × 16"H