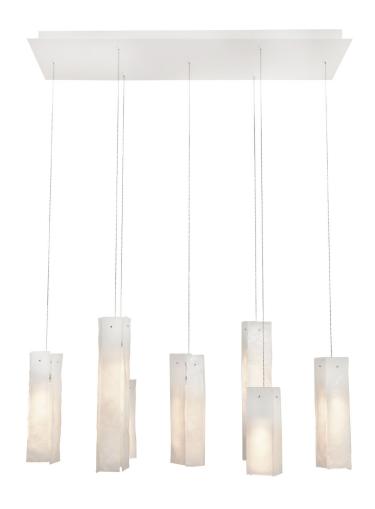

## **SKYLINE** 7 WHITE PENDANTS RECTANGULAR CHANDELIER

## DESCRIPTION

Each pendant is created with four hand-made white glass leaves in varying heights which are suspended by thin wires that stem from a custommade ceiling base. This is a great dimmable light fixture for high ceilings (9' and up) and in various residential and commercial applications such as above a kitchen island, dining, reception, bar, working area, boardroom and lobby.

## Category

Pendant Chandelier

Canopy Finish Powder coated metal in Flat White/ Sparkle Silver

**Canopy Size** 36″L x 12″W x 1.5″H

Pendant Colour White

> **Pendant Size** 2 units of 3"W × 3"D × 9"H 3 units of 3"W × 3"D × 12"H 2 units of 3"W × 3"D × 16"H