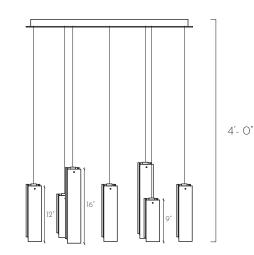

## Category

Pendant Chandelier

Canopy Finish Powder coated metal in Flat White/ Sparkle Silver

**Canopy Size** 36″L x 12″W x 1.5″H

Pendant Colour White

> **Pendant Size** 2 units of 3"W × 3"D × 9"H 3 units of 3"W × 3"D × 12"H 2 units of 3"W × 3"D × 16"H

**Total Drop** 4'H + 2' extra wire for adjustment

**Bulb** MR16 LED - 12V

Recommended Dimming Switch Lutron CTCL-153PD Lutron Pro

Transformer: Magnitude E60R12DC - 60W 12VDC - Dimmable -Class 2 LED Driver Input: 120V Output: 12V